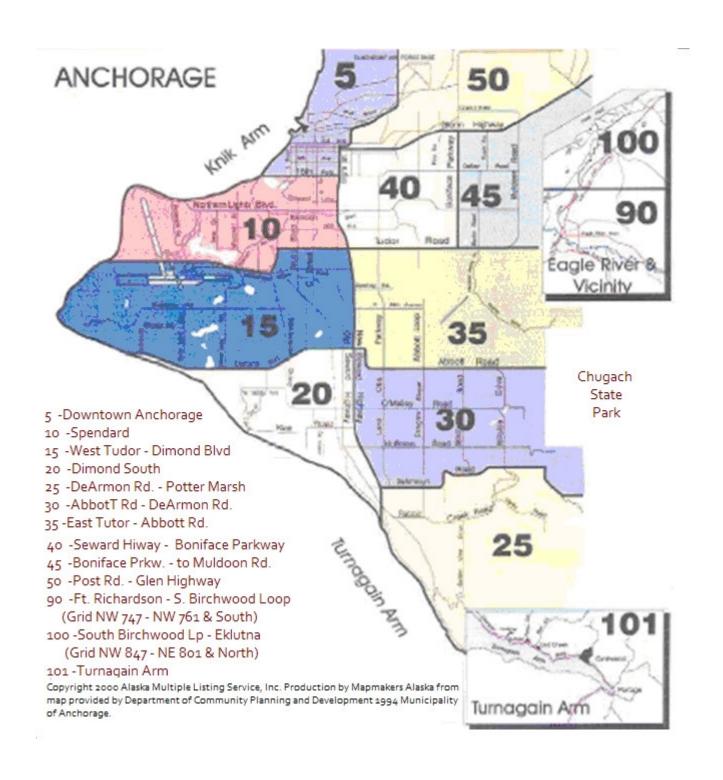

## Anchorage Area Market Statistics - September, 2008

The following statistical information was taken from the Alaska Real Estate MLS data base and reflects the broader Anchorage bowl. The color map of Anchorage breaks down the Anchorage bowl into the grid system used by the Anchorage MLS service. Take the time to locate your area of interest.