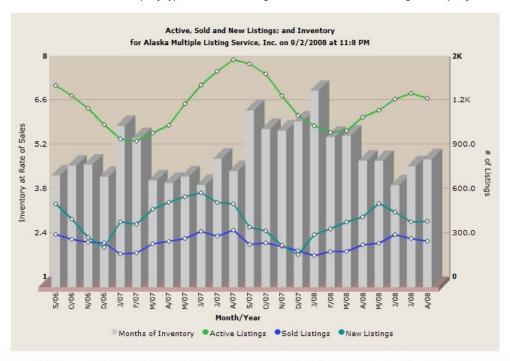

The following page {My Market – inventory} is a chart that shows active listing, sold listing, new listings and months of inventory on hand. Immediately following the graph is a monthly break down of all pertinent market information that goes back about 2 years.

This information tells us that we are in a "Sellers Market" or "Buyers Market" or somewhere in between. With this information in hand we fashion together our game plan, a game plan that will assist you in achieving your stated goals!

Doing the homework will pay you huge rewards...

Search Parameters: Property type Residential Borough/Census Area of '1A - Anchorage Municipality'.

|          | <b>New Listings</b> | Active Listings | <b>Sold Listings</b> | Months Inventory |
|----------|---------------------|-----------------|----------------------|------------------|
| Aug/2008 | 375                 | 1,212           | 240                  | 5.05             |
| Jul/2008 | 372                 | 1,245           | 258                  | 4.83             |
| Jun/2008 | 438                 | 1,205           | 285                  | 4.23             |
| May/2008 | 497                 | 1,130           | 226                  | 5.00             |
| Apr/2008 | 405                 | 1,083           | 216                  | 5.01             |
| Mar/2008 | 371                 | 991             | 171                  | 5.80             |
| Feb/2008 | 324                 | 979             | 170                  | 5.76             |
| Jan/2008 | 285                 | 1,025           | 142                  | 7.22             |
| Dec/2007 | 150                 | 1,094           | 175                  | 6.25             |
| Nov/2007 | 212                 | 1,228           | 206                  | 5.96             |
| Oct/2007 | 310                 | 1,376           | 229                  | 6.01             |
| Sep/2007 | 336                 | 1,445           | 219                  | 6.60             |
| Aug/2007 | 494                 | 1,473           | 315                  | 4.68             |
| Jul/2007 | 503                 | 1,394           | 275                  | 5.07             |
| Jun/2007 | 570                 | 1,301           | 307                  | 4.24             |
| May/2007 | 543                 | 1,173           | 260                  | 4.51             |
| Apr/2007 | 505                 | 1,028           | 239                  | 4.30             |
| Mar/2007 | 457                 | 976             | 223                  | 4.38             |
| Feb/2007 | 356                 | 921             | 161                  | 5.72             |
| Jan/2007 | 372                 | 935             | 153                  | 6.11             |
| Dec/2006 | 200                 | 1,031           | 229                  | 4.50             |
| Nov/2006 | 267                 | 1,142           | 234                  | 4.88             |
| Oct/2006 | 391                 | 1,228           | 253                  | 4.85             |
| Sep/2006 | 494                 | 1,298           | 286                  | 4.54             |